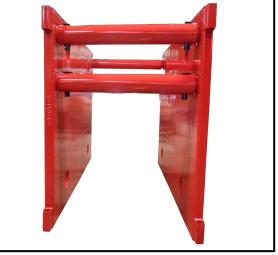

Side View

Front View

AGI Industries' Steel **Safeway Trench Box** will help ensure the safety of your employees while maintaining your compliance with OSHA Standards and laws.

Four Round Lifting Points Strut Pin