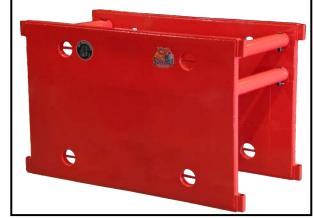

Side View

Front View

AGI Industries' Steel **Safeway Trench Box** will help ensure the safety of your employees while maintaining your compliance with OSHA Standards and laws.

Four Round Lifting Points Strut Pin